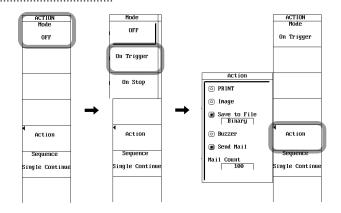

### ■ Page 16-15 "Setting the Action"

3. Press the Mode soft key to select On Trigger.